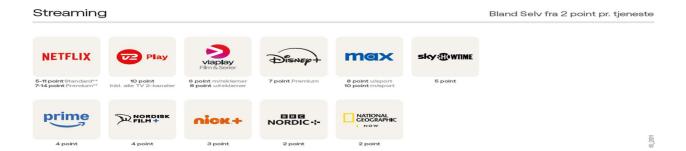

# Mix MP yourself and purchase 10 points and FP including Streaming – note, This service cannot be ordered after 1.10.2023. Only for existing customers.

The basic package's programs cannot be changed, but if you have chosen the Medium or Full package, you can choose Mix TV and then replace the programs with some others that you would rather watch, from youSee's more than a hundred programs. By sacrificing some of the ordinary program slots, you can get access to one or more Streaming Services of your choice, at no extra cost, and run on a box, card for an extra TV, App. - you can also use Android box, Apple box and Chromecast, remember TV box or other electronic equipment requires internet , if you have a Smart TV with App. youSee Play can be run directly.

News, for those of you who only want to pay for what you see, the new mix yourself is the solution for you! – youSee Play 10 – The new mix yourself, with the total free choice of programs and services - requires internet and package change.

This news and the countless options provided are the ultimate free choice of TV channels and streaming. As a permanent part of youSee Play 10, you get Swedish, German and Norwegian channels as well as the free movies and series on the TV box and App.

You can purchase extra points directly from youSee, buy 10 points at a time or the points you need for the price is DKK 10 per point - you decide!

You and your family must choose the channels and services that you want to enjoy together in the future, which can be changed channels - services every month. You can, by deselecting some of the ordinary TV channels, get access to one or more Streaming services of your choice, at no extra cost, and run on youSee box, or youSee App. - you can also use Android box, Apple box and Chromecast, remember TV box or other electronic equipment requires internet t, if you have Smart TV with App. youSee Play can be run directly.