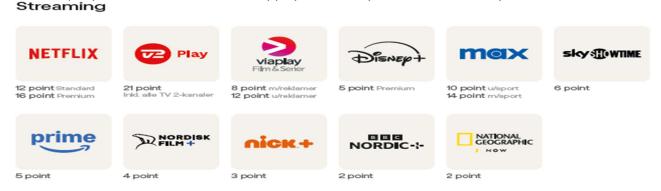

# Mix MP yourself and purchase 10 points and FP including Streaming – note, This service cannot be ordered after 1.10.2023. Only for existing customers.

The basic package's programs cannot be changed, but if you have chosen the Medium or Full package, you can choose Mix TV and then replace the programs with some others that you would rather watch, from youSee's more than a hundred programs. By sacrificing some of the ordinary program slots, you can get access to one or more Streaming Services of your choice, at no extra cost, and run on a box, card for an extra TV, App. - you can also use Android box, Apple box and Chromecast, remember TV box or other electronic equipment requires internet , if you have a Smart TV with App. youSee Play can be run directly.

News, for those of you who only want to pay for what you see, the new mix yourself is the solution for you! – youSee Play 10 – The new mix yourself, with the total free choice of programs and services - requires internet and package change.

This news and the countless options provided are the ultimate free choice of TV channels and streaming. As a permanent part of youSee Play 10, you get Swedish, German and Norwegian channels as well as the free movies and series on the TV box and App.

You can purchase extra points directly from youSee, buy 10 points at a time or the points you need for the price is DKK 10 per point - you decide!

You and your family must choose the channels and services that you want to enjoy together in the future, which can be changed channels - services every month. You can, by deselecting some of the ordinary TV channels, get access to one or more Streaming services of your choice, at no extra cost, and run on youSee box, or youSee App. - you can also use Android box, Apple box and Chromecast, remember TV box or other electronic equipment requires internet t, if you have Smart TV with App. youSee Play can be run directly.